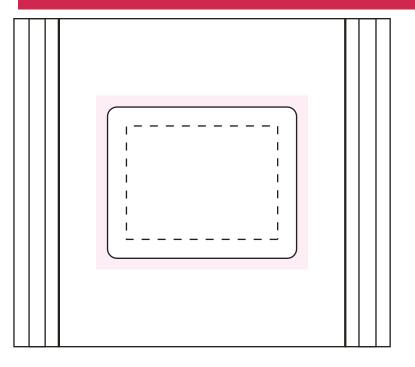

## ART APPROVAL

All colours used in this document are indicative only and they may vary across a variety of printing techniques and confectionery

Sticker 50x40mm 100%

> Sticke Size: 50mmW x 40mmH Bleed: 3mm (56mmW x 46mmH)

Safe Print Area: 40mmW x 30mmH

When artwork is printed,

there can be movement of up to 3mm Bag size may vary from what is shown, Please call if bag dimensions are critical

**Image Impression Only** NOT to Scale