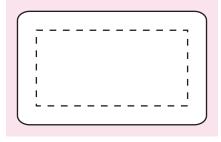

Sticker 50x30mm 100%

Sticker Size: 50mmW x 30mmH Bleed: 3mm (56mmW x 36mmH)

Safe Print Area: 40mmW x 20mmH